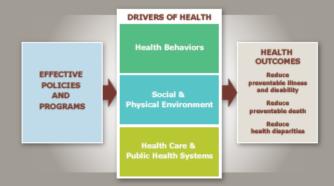

#### STRUCTURE OF THE RANKINGS

| COMPONENT<br>Category           | Measure                               | Percent of<br>Total Score | Data Source | Years of Data Used |
|---------------------------------|---------------------------------------|---------------------------|-------------|--------------------|
| HEALTH OUTCOMES                 |                                       |                           |             |                    |
| Mortality                       | Years of Potential Life Lost          | 50                        | WISH        | 2004-2006          |
| Morbidity                       | General Health Status                 | 50                        | BRFSS, FHS  | 2001-2007,         |
|                                 |                                       |                           |             | 2000-2006          |
| HEALTH DETERMINANTS             | -                                     |                           |             |                    |
| HEALTH CARE                     | -                                     | 10                        |             |                    |
| Access to Care                  | No Health Insurance                   | 1.67                      | FHS         | 2000-2006          |
|                                 | Did Not Receive Needed Health Care    | 1.67                      | FHS         | 2000-2006          |
|                                 | No Recent Dentist Visit               | 1.67                      | FHS         | 2000-2006          |
| Quality of Care                 | Poor Diabetic Care                    | 1.67                      | Metastar    | 2005-2007          |
|                                 | No Biennial Mammography               | 1.67                      | Metastar    | 2005-2007          |
|                                 | Inpatient Quality of Care             | 1.67                      | US DHHS     | 2006-2007          |
| HEALTH BEHAVIORS                |                                       | 40                        |             |                    |
| Tobacco                         | Cigarette Smoking                     | 6                         | BRFSS       | 2001-2007          |
|                                 | Smoking During Pregnancy              | 6                         | WISH        | 2002-2005          |
| Diet and Exercise               | Physical Inactivity                   | 4                         | BRFSS       | 2003, 2005, 2007   |
|                                 | Obesity                               | 6                         | BRFSS       | 2001-2007          |
|                                 | Less Than 5 a Day                     | 3                         | BRFSS       | 2001-2005, 2007    |
| Alcohol Use                     | Binge Drinking                        | 10                        | BRFSS       | 2001-2007          |
|                                 | Motor Vehicle Crash Occupancy         | 0.5                       | CODES       | 2003-2005          |
|                                 | MV Crash-Related ER Visits (On-Road)  | 0.5                       | WISH        | 2004-2006          |
|                                 | MV Crash-Related ER Visits (Off-Road) | 0.5                       | WISH        | 2004-2006          |
| High Risk Sexual Behavior       | Teen Birth Rate                       | 1                         | WISH        | 2003-2006          |
|                                 | Sexually Transmitted Disease          | 1                         | DHS         | 2003-2006          |
| Violence                        | Violent Crime                         | 1.5                       | OJA         | 2003-2006          |
| SOCIOECONOMIC FACTORS           |                                       | 40                        |             |                    |
| Education                       | High School Noncompletion             | 6.67                      | DPI         | 2006-2007          |
|                                 | No High School Diploma                | 6.67                      | Census      | 2000               |
| Income                          | Unemployment Rate                     | 6.67                      | DWD         | 2007               |
|                                 | Children in Poverty                   | 6.67                      | SAIPE       | 2005               |
| Social Disruption               | Divorce                               | 6.67                      | Census      | 2000               |
|                                 | Single Parent Households              | 6.67                      | Census      | 2000               |
| PHYSICAL ENVIRONMENT            |                                       | 10                        | EDA DAID    |                    |
| Air Quality                     | Air Quality Risk                      | 3.33                      | EPA, DNR    | 1999, 2005-2007    |
| Water Quality Built Environment | Nitrate Levels in Water               | 3.33                      | DNR         | 2006-2007          |
| Dunt Environment                | Housing with Increased Lead Risk      | 0.56                      | Census      | 2000               |
|                                 | Lead Poisoned Children                | 0.56                      | DHS         | 2007               |
|                                 | Radon Risk                            | 1.11                      | DHS         | 2006               |
|                                 | Method of Commuting: Driving Alone    | 1.11                      | Census      | 2000               |