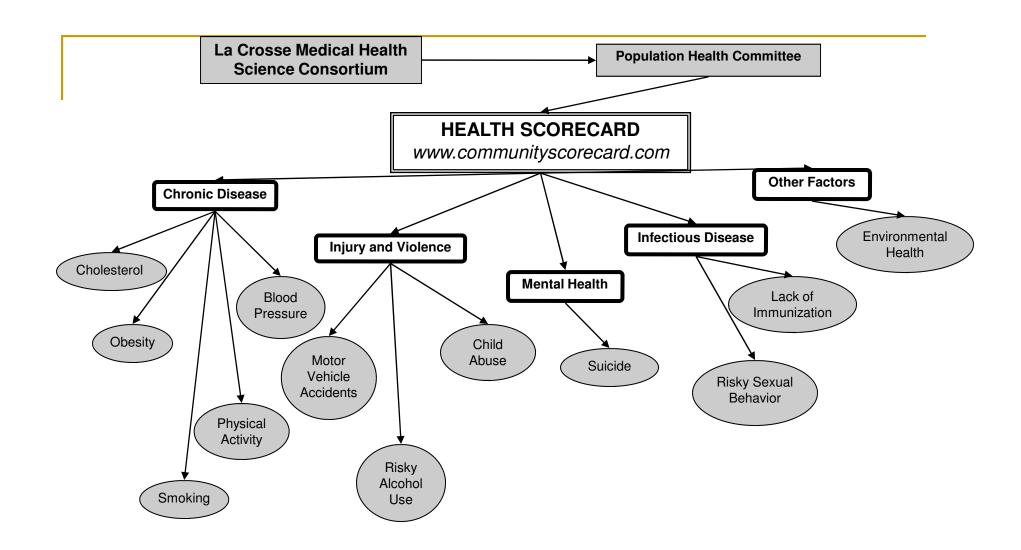

# Scorecard: Consortium Web site offers health data for 20 counties including La Crosse

- La Crosse Tribune 6/4/2008

## www.communityscorecard.com