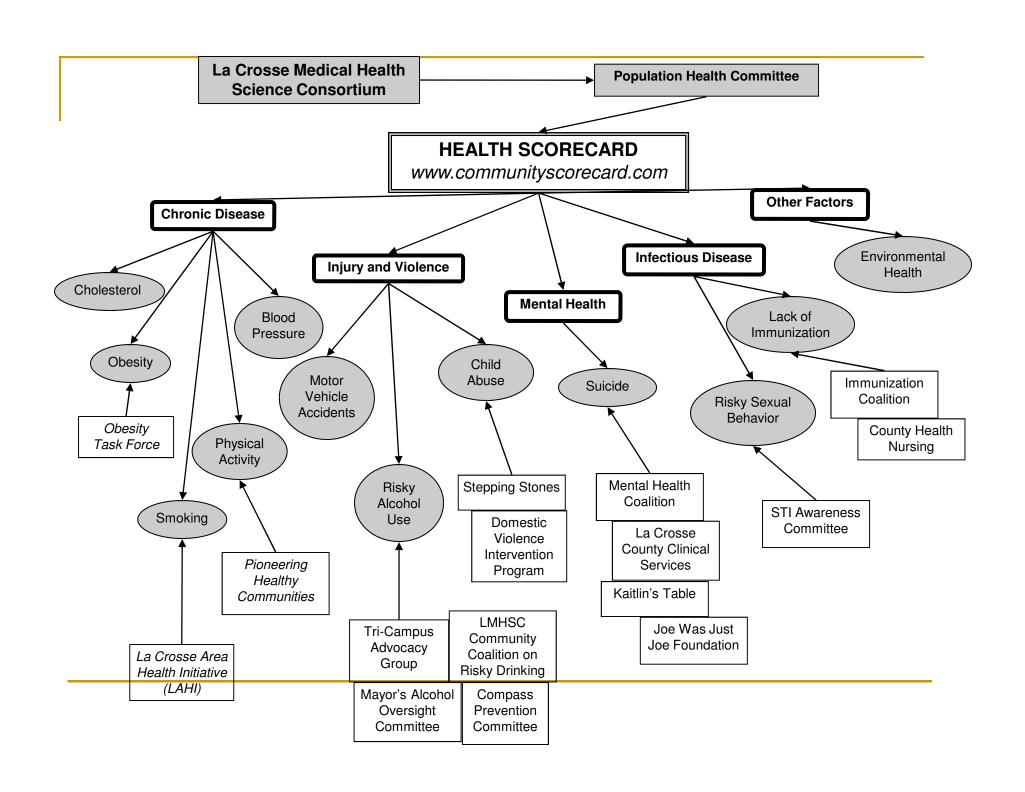

# Scorecard: Consortium Web site offers health data for 20 counties including La Crosse

- La Crosse Tribune 6/4/2008

## www.communityscorecard.com

## Break Out Sessions – Forging New Partnerships to Find New Solutions

- Group 1: Chronic disease (obesity, tobacco, physical inactivity) - Room 2064
- Group 2: Injury & violence (alcohol & child abuse) - Room 2066
- Group 3: Mental health Room 2010
- Group 4: Infectious disease (sexually transmitted infections, communicable diseases) – Room 2076

## Work Group Report Outs

- Group 1: Chronic disease
- Group 2: Injury & violence
- Group 3: Mental health
- Group 4: Infectious disease