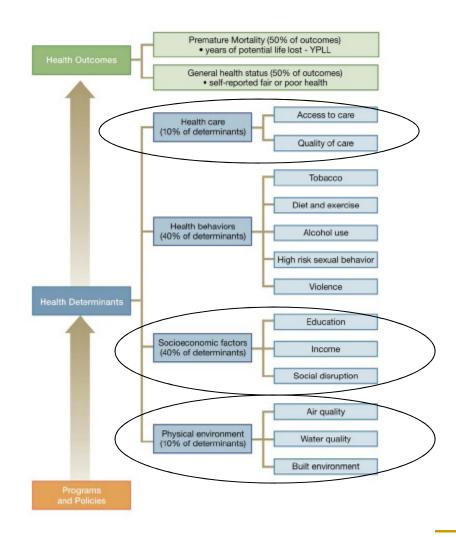

#### STRUCTURE OF THE RANKINGS

| COMPONENT<br>Category           | Measure                               | Percent of<br>Total Score | Data Source | Years of Data Used |
|---------------------------------|---------------------------------------|---------------------------|-------------|--------------------|
| HEALTH OUTCOMES                 |                                       |                           |             |                    |
| Mortality                       | Years of Potential Life Lost          | 50                        | WISH        | 2004-2006          |
| Morbidity                       | General Health Status                 | 50                        | BRFSS, FHS  | 2001-2007,         |
|                                 |                                       |                           |             | 2000-2006          |
| HEALTH DETERMINANTS             | -                                     |                           |             |                    |
| HEALTH CARE                     | -                                     | 10                        |             |                    |
| Access to Care                  | No Health Insurance                   | 1.67                      | FHS         | 2000-2006          |
|                                 | Did Not Receive Needed Health Care    | 1.67                      | FHS         | 2000-2006          |
|                                 | No Recent Dentist Visit               | 1.67                      | FHS         | 2000-2006          |
| Quality of Care                 | Poor Diabetic Care                    | 1.67                      | Metastar    | 2005-2007          |
|                                 | No Biennial Mammography               | 1.67                      | Metastar    | 2005-2007          |
|                                 | Inpatient Quality of Care             | 1.67                      | US DHHS     | 2006-2007          |
| HEALTH BEHAVIORS                |                                       | 40                        |             |                    |
| Tobacco                         | Cigarette Smoking                     | 6                         | BRFSS       | 2001-2007          |
|                                 | Smoking During Pregnancy              | 6                         | WISH        | 2002-2005          |
| Diet and Exercise               | Physical Inactivity                   | 4                         | BRFSS       | 2003, 2005, 2007   |
|                                 | Obesity                               | 6                         | BRFSS       | 2001-2007          |
|                                 | Less Than 5 a Day                     | 3                         | BRFSS       | 2001-2005, 2007    |
| Alcohol Use                     | Binge Drinking                        | 10                        | BRFSS       | 2001-2007          |
|                                 | Motor Vehicle Crash Occupancy         | 0.5                       | CODES       | 2003-2005          |
|                                 | MV Crash-Related ER Visits (On-Road)  | 0.5                       | WISH        | 2004-2006          |
|                                 | MV Crash-Related ER Visits (Off-Road) | 0.5                       | WISH        | 2004-2006          |
| High Risk Sexual Behavior       | Teen Birth Rate                       | 1                         | WISH        | 2003-2006          |
|                                 | Sexually Transmitted Disease          | 1                         | DHS         | 2003-2006          |
| Violence                        | Violent Crime                         | 1.5                       | OJA         | 2003-2006          |
| SOCIOECONOMIC FACTORS           |                                       | 40                        |             |                    |
| Education                       | High School Noncompletion             | 6.67                      | DPI         | 2006-2007          |
|                                 | No High School Diploma                | 6.67                      | Census      | 2000               |
| Income                          | Unemployment Rate                     | 6.67                      | DWD         | 2007               |
|                                 | Children in Poverty                   | 6.67                      | SAIPE       | 2005               |
| Social Disruption               | Divorce                               | 6.67                      | Census      | 2000               |
|                                 | Single Parent Households              | 6.67                      | Census      | 2000               |
| PHYSICAL ENVIRONMENT            |                                       | 10                        | EDA DAID    |                    |
| Air Quality                     | Air Quality Risk                      | 3.33                      | EPA, DNR    | 1999, 2005-2007    |
| Water Quality Built Environment | Nitrate Levels in Water               | 3.33                      | DNR         | 2006-2007          |
| Dunt Environment                | Housing with Increased Lead Risk      | 0.56                      | Census      | 2000               |
|                                 | Lead Poisoned Children                | 0.56                      | DHS         | 2007               |
|                                 | Radon Risk                            | 1.11                      | DHS         | 2006               |
|                                 | Method of Commuting: Driving Alone    | 1.11                      | Census      | 2000               |

## Health Determinants

| Measure                       | Percent of total score | La Crosse<br>Ranking | Eau Claire<br>Ranking |
|-------------------------------|------------------------|----------------------|-----------------------|
| OVERALL                       |                        | 16                   | 17                    |
| Health Care  Health Behaviors | 10%<br>40%             | 6<br>22              | 1 41                  |
| Socioeconomic Factors         | 40%                    | 17                   | 15                    |
| Physical Environment          | 10%                    | 72                   | 40                    |

### Health Determinants – Health Behaviors

|                        | La Crosse       |                                                                                    | Eau Claire                                                                                                                                                                                                                                                                  |                                                                                                                                                                                                                                                                                                                                                                                          | Best                                                                                                                                                                                                                                                                                                                                                                                                                                             |                                                                                                                                                                                                                                                                                                                                                                                                                                                                                                                                     |                                                                                                                                                                                                                                                                                                                                                                                                                                                                                                                                                                                                                                                                                                                                                                                                                                                                                                                                                                                                                                                                                                                                                                                         |
|------------------------|-----------------|------------------------------------------------------------------------------------|-----------------------------------------------------------------------------------------------------------------------------------------------------------------------------------------------------------------------------------------------------------------------------|------------------------------------------------------------------------------------------------------------------------------------------------------------------------------------------------------------------------------------------------------------------------------------------------------------------------------------------------------------------------------------------|--------------------------------------------------------------------------------------------------------------------------------------------------------------------------------------------------------------------------------------------------------------------------------------------------------------------------------------------------------------------------------------------------------------------------------------------------|-------------------------------------------------------------------------------------------------------------------------------------------------------------------------------------------------------------------------------------------------------------------------------------------------------------------------------------------------------------------------------------------------------------------------------------------------------------------------------------------------------------------------------------|-----------------------------------------------------------------------------------------------------------------------------------------------------------------------------------------------------------------------------------------------------------------------------------------------------------------------------------------------------------------------------------------------------------------------------------------------------------------------------------------------------------------------------------------------------------------------------------------------------------------------------------------------------------------------------------------------------------------------------------------------------------------------------------------------------------------------------------------------------------------------------------------------------------------------------------------------------------------------------------------------------------------------------------------------------------------------------------------------------------------------------------------------------------------------------------------|
| Percent of total score | Score           | Ranking                                                                            | Score                                                                                                                                                                                                                                                                       | Ranking                                                                                                                                                                                                                                                                                                                                                                                  | Score                                                                                                                                                                                                                                                                                                                                                                                                                                            | County                                                                                                                                                                                                                                                                                                                                                                                                                                                                                                                              | State<br>Average                                                                                                                                                                                                                                                                                                                                                                                                                                                                                                                                                                                                                                                                                                                                                                                                                                                                                                                                                                                                                                                                                                                                                                        |
| 40%                    |                 | 22                                                                                 |                                                                                                                                                                                                                                                                             | 41                                                                                                                                                                                                                                                                                                                                                                                       |                                                                                                                                                                                                                                                                                                                                                                                                                                                  |                                                                                                                                                                                                                                                                                                                                                                                                                                                                                                                                     |                                                                                                                                                                                                                                                                                                                                                                                                                                                                                                                                                                                                                                                                                                                                                                                                                                                                                                                                                                                                                                                                                                                                                                                         |
| 6%                     | 22.3%           | 43                                                                                 | 17.9%                                                                                                                                                                                                                                                                       | 18                                                                                                                                                                                                                                                                                                                                                                                       | 12.3%                                                                                                                                                                                                                                                                                                                                                                                                                                            | Iron                                                                                                                                                                                                                                                                                                                                                                                                                                                                                                                                | 20.9%                                                                                                                                                                                                                                                                                                                                                                                                                                                                                                                                                                                                                                                                                                                                                                                                                                                                                                                                                                                                                                                                                                                                                                                   |
| 6%                     | 14.9%           | 23                                                                                 | 17.1%                                                                                                                                                                                                                                                                       | 34                                                                                                                                                                                                                                                                                                                                                                                       | 6.5%                                                                                                                                                                                                                                                                                                                                                                                                                                             | Ozaukee                                                                                                                                                                                                                                                                                                                                                                                                                                                                                                                             | 14.1%                                                                                                                                                                                                                                                                                                                                                                                                                                                                                                                                                                                                                                                                                                                                                                                                                                                                                                                                                                                                                                                                                                                                                                                   |
| 4%                     | 40.6%           | 13                                                                                 | 45.3%                                                                                                                                                                                                                                                                       | 42                                                                                                                                                                                                                                                                                                                                                                                       | 23.5%                                                                                                                                                                                                                                                                                                                                                                                                                                            | Florence                                                                                                                                                                                                                                                                                                                                                                                                                                                                                                                            | 44.5%                                                                                                                                                                                                                                                                                                                                                                                                                                                                                                                                                                                                                                                                                                                                                                                                                                                                                                                                                                                                                                                                                                                                                                                   |
| 6%                     | 23.8%           | 28                                                                                 | 20.6%                                                                                                                                                                                                                                                                       | 9                                                                                                                                                                                                                                                                                                                                                                                        | 17.0%                                                                                                                                                                                                                                                                                                                                                                                                                                            | Pepin                                                                                                                                                                                                                                                                                                                                                                                                                                                                                                                               | 24.1%                                                                                                                                                                                                                                                                                                                                                                                                                                                                                                                                                                                                                                                                                                                                                                                                                                                                                                                                                                                                                                                                                                                                                                                   |
| 3%                     | 76.0%           | 15                                                                                 | 76.5%                                                                                                                                                                                                                                                                       | 22                                                                                                                                                                                                                                                                                                                                                                                       | 64.0%                                                                                                                                                                                                                                                                                                                                                                                                                                            | Buffalo                                                                                                                                                                                                                                                                                                                                                                                                                                                                                                                             | 77.2%                                                                                                                                                                                                                                                                                                                                                                                                                                                                                                                                                                                                                                                                                                                                                                                                                                                                                                                                                                                                                                                                                                                                                                                   |
| 10%                    | 22.6%           | 35                                                                                 | 31.9%                                                                                                                                                                                                                                                                       | 72                                                                                                                                                                                                                                                                                                                                                                                       | 10.3%                                                                                                                                                                                                                                                                                                                                                                                                                                            | Washburn                                                                                                                                                                                                                                                                                                                                                                                                                                                                                                                            | 23.2%                                                                                                                                                                                                                                                                                                                                                                                                                                                                                                                                                                                                                                                                                                                                                                                                                                                                                                                                                                                                                                                                                                                                                                                   |
|                        | 40% 6% 4% 6% 3% | Percent of total score  40%  6%  22.3%  6%  14.9%  4%  40.6%  6%  23.8%  3%  76.0% | Percent of total score         Score         Ranking           40%         22           6%         22.3%         43           6%         14.9%         23           4%         40.6%         13           6%         23.8%         28           3%         76.0%         15 | Percent of total score         Score         Ranking         Score           40%         22         43         17.9%           6%         22.3%         43         17.9%           6%         14.9%         23         17.1%           4%         40.6%         13         45.3%           6%         23.8%         28         20.6%           3%         76.0%         15         76.5% | Percent of total score         Score         Ranking         Score         Ranking           40%         22         41           6%         22.3%         43         17.9%         18           6%         14.9%         23         17.1%         34           4%         40.6%         13         45.3%         42           6%         23.8%         28         20.6%         9           3%         76.0%         15         76.5%         22 | Percent of total score         Score         Ranking         Score         Ranking         Score           40%         22         41           6%         22.3%         43         17.9%         18         12.3%           6%         14.9%         23         17.1%         34         6.5%           4%         40.6%         13         45.3%         42         23.5%           6%         23.8%         28         20.6%         9         17.0%           3%         76.0%         15         76.5%         22         64.0% | Percent of total score         Score         Ranking         Score         Ranking         Score         County           40%         22         41         41         41         41         41         42         43         17.9%         18         12.3%         Iron         14.9%         23         17.1%         34         6.5%         Ozaukee         02         02         02         03         03         03         03         03         03         03         03         03         03         03         03         03         03         03         03         03         03         03         03         03         03         03         03         03         03         03         03         03         03         03         03         03         03         03         03         03         03         03         03         03         03         03         03         03         03         03         03         03         03         03         03         03         03         03         03         03         03         03         03         03         03         03         03         03         03         03         03 <td< td=""></td<> |

## Health Determinants – Health Behaviors

|                                              | I                      | La Crosse |         | Eau Claire |         | Best  |           | ı                |
|----------------------------------------------|------------------------|-----------|---------|------------|---------|-------|-----------|------------------|
| Measure                                      | Percent of total score | Score     | Ranking | Score      | Ranking | Score | County    | State<br>Average |
| Health Behaviors OVERALL                     | 40%                    |           | 22      |            | 41      |       |           |                  |
| Motor vehicle crash                          | 0.5%                   | 43.7%     | 47      | 44.4%      | 48      | 20.6% | Menomonee | 41.1%            |
| MVC- ER visits ( <u>on</u> road per 100,000) | 0.5%                   | 431.9     | 11      | 491.6      | 17      | 110.1 | Florence  | 711.8            |
| MVC – ER visits (off<br>road per 100,000)    | 0.5%                   | 66.0      | 7       | 79.0       | 13      | 38.2  | Milwaukee | 90.7             |
| Teen birth rate                              | 1%                     | 20.3%     | 18      | 18.0%      | 13      | 8.8%  | Ozaukee   | 30.9%            |
| Sexually Transmitted disease (per 100,000)   | 1%                     | 444.8     | 65      | 432.5      | 63      | 51.8  | Florence  | 498.0            |
| Violent crime (per 100,000)                  | 1%                     | 169       | 54      | 170.0      | 56      | 21.0  | Crawford  | 240.0            |