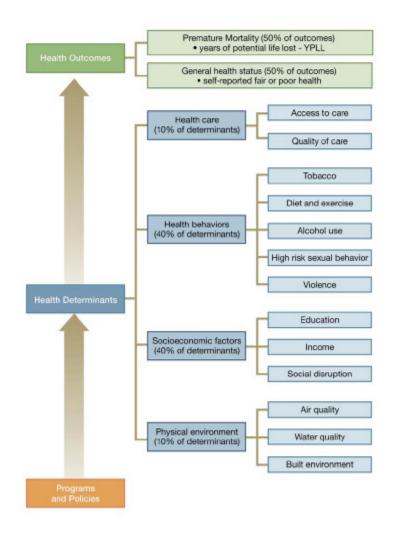

#### STRUCTURE OF THE RANKINGS

| COMPONENT<br>Category           | Measure                               | Percent of<br>Total Score | Data Source | Years of Data Used |
|---------------------------------|---------------------------------------|---------------------------|-------------|--------------------|
| HEALTH OUTCOMES                 |                                       |                           |             |                    |
| Mortality                       | Years of Potential Life Lost          | 50                        | WISH        | 2004-2006          |
| Morbidity                       | General Health Status                 | 50                        | BRFSS, FHS  | 2001-2007,         |
|                                 |                                       |                           |             | 2000-2006          |
| HEALTH DETERMINANTS             | -                                     |                           |             |                    |
| HEALTH CARE                     | -                                     | 10                        |             |                    |
| Access to Care                  | No Health Insurance                   | 1.67                      | FHS         | 2000-2006          |
|                                 | Did Not Receive Needed Health Care    | 1.67                      | FHS         | 2000-2006          |
|                                 | No Recent Dentist Visit               | 1.67                      | FHS         | 2000-2006          |
| Quality of Care                 | Poor Diabetic Care                    | 1.67                      | Metastar    | 2005-2007          |
|                                 | No Biennial Mammography               | 1.67                      | Metastar    | 2005-2007          |
|                                 | Inpatient Quality of Care             | 1.67                      | US DHHS     | 2006-2007          |
| HEALTH BEHAVIORS                |                                       | 40                        |             |                    |
| Tobacco                         | Cigarette Smoking                     | 6                         | BRFSS       | 2001-2007          |
|                                 | Smoking During Pregnancy              | 6                         | WISH        | 2002-2005          |
| Diet and Exercise               | Physical Inactivity                   | 4                         | BRFSS       | 2003, 2005, 2007   |
|                                 | Obesity                               | 6                         | BRFSS       | 2001-2007          |
|                                 | Less Than 5 a Day                     | 3                         | BRFSS       | 2001-2005, 2007    |
| Alcohol Use                     | Binge Drinking                        | 10                        | BRFSS       | 2001-2007          |
|                                 | Motor Vehicle Crash Occupancy         | 0.5                       | CODES       | 2003-2005          |
|                                 | MV Crash-Related ER Visits (On-Road)  | 0.5                       | WISH        | 2004-2006          |
|                                 | MV Crash-Related ER Visits (Off-Road) | 0.5                       | WISH        | 2004-2006          |
| High Risk Sexual Behavior       | Teen Birth Rate                       | 1                         | WISH        | 2003-2006          |
|                                 | Sexually Transmitted Disease          | 1                         | DHS         | 2003-2006          |
| Violence                        | Violent Crime                         | 1.5                       | OJA         | 2003-2006          |
| SOCIOECONOMIC FACTORS           |                                       | 40                        |             |                    |
| Education                       | High School Noncompletion             | 6.67                      | DPI         | 2006-2007          |
|                                 | No High School Diploma                | 6.67                      | Census      | 2000               |
| Income                          | Unemployment Rate                     | 6.67                      | DWD         | 2007               |
|                                 | Children in Poverty                   | 6.67                      | SAIPE       | 2005               |
| Social Disruption               | Divorce                               | 6.67                      | Census      | 2000               |
|                                 | Single Parent Households              | 6.67                      | Census      | 2000               |
| PHYSICAL ENVIRONMENT            |                                       | 10                        | EDA DAID    |                    |
| Air Quality                     | Air Quality Risk                      | 3.33                      | EPA, DNR    | 1999, 2005-2007    |
| Water Quality Built Environment | Nitrate Levels in Water               | 3.33                      | DNR         | 2006-2007          |
| Dunt Environment                | Housing with Increased Lead Risk      | 0.56                      | Census      | 2000               |
|                                 | Lead Poisoned Children                | 0.56                      | DHS         | 2007               |
|                                 | Radon Risk                            | 1.11                      | DHS         | 2006               |
|                                 | Method of Commuting: Driving Alone    | 1.11                      | Census      | 2000               |