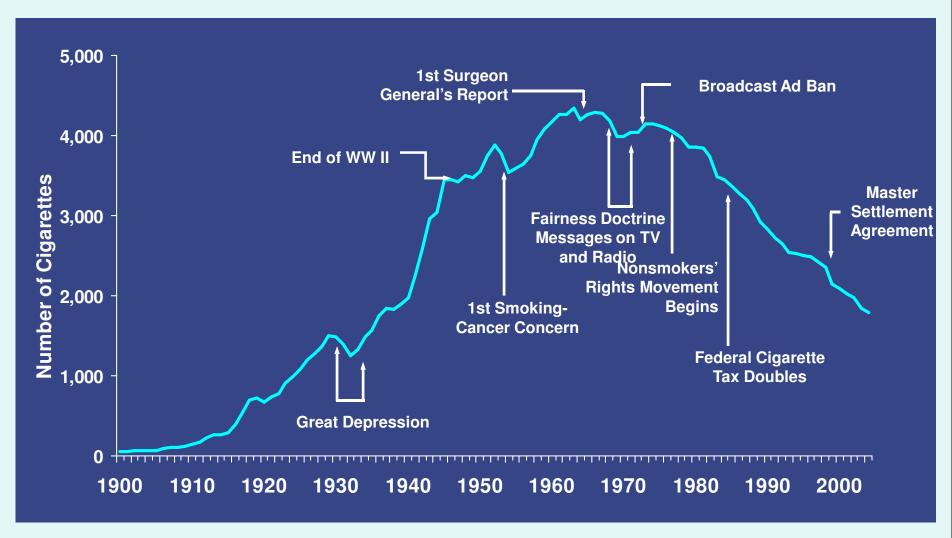

### Example of policy's impact on behavior

Source: USDA Tobacco & Situation Outlook report, 2004 ;1986-2000 Surgeon General's Reports