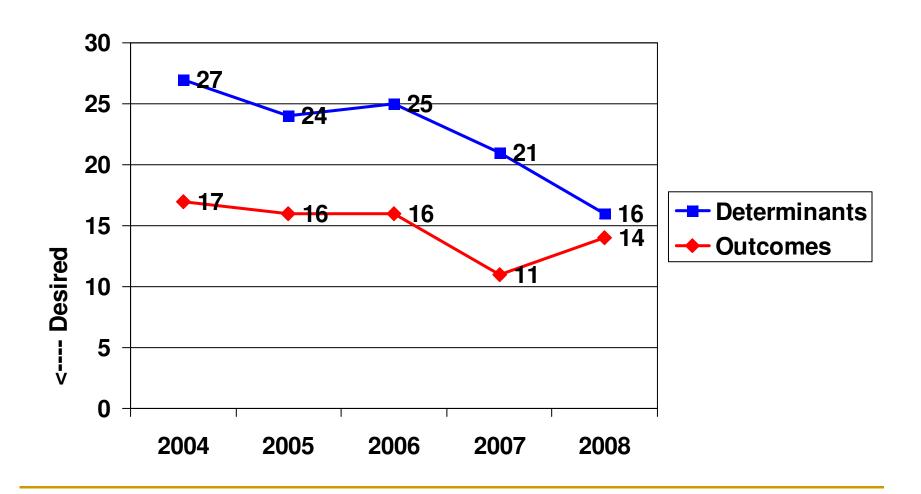

### Summary Health Outcomes and Determinants Rankings 2008 out of 72 counties + (Milwaukee city)