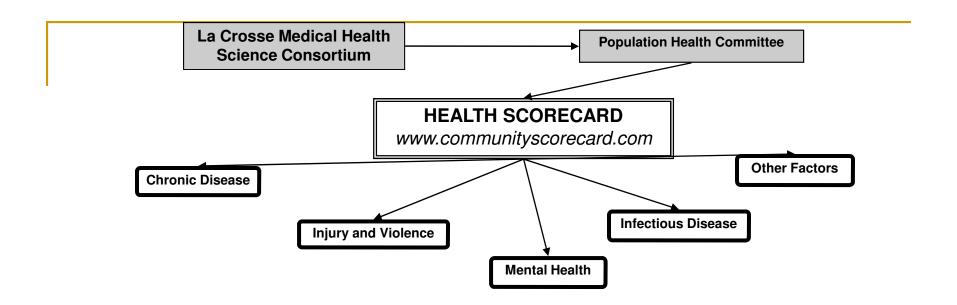

# Scorecard: Consortium Web site offers health data for 20 counties including La Crosse

- La Crosse Tribune 6/4/2008

## www.communityscorecard.com