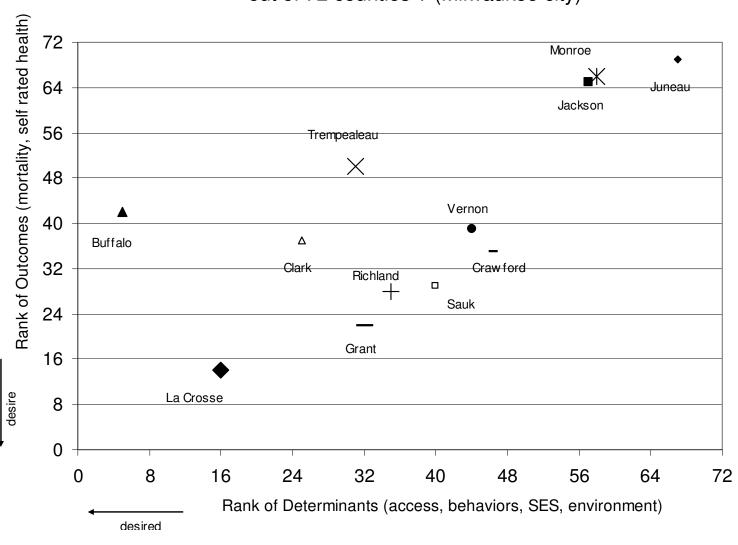

### Summary Health Outcomes and Determinants Rankings 2008 out of 72 counties + (Milwaukee city)