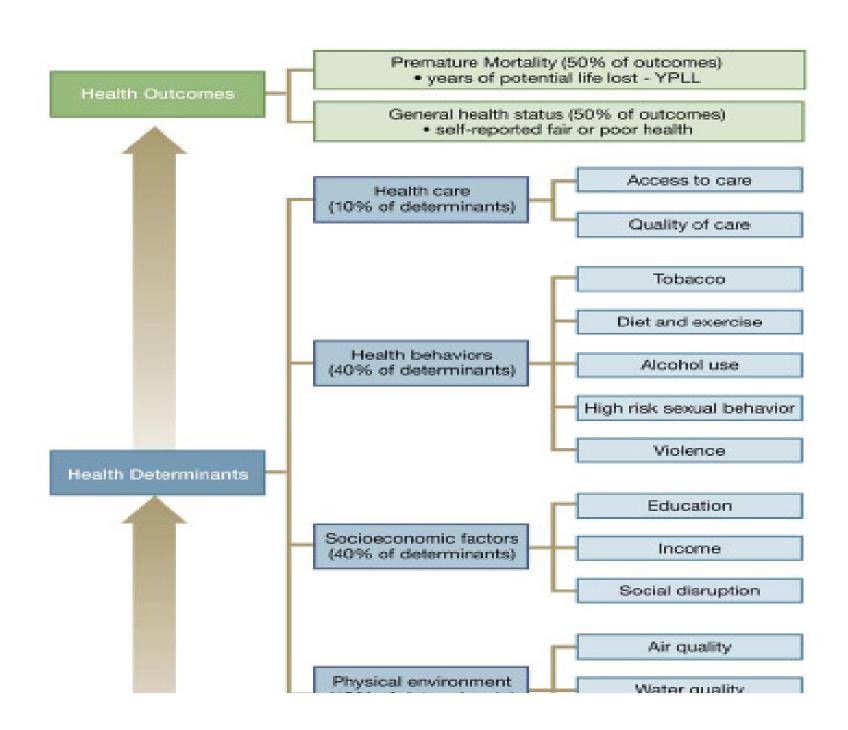

#### STRUCTURE OF THE RANKINGS

| COMPONENT<br>Category           | Measure                               | Percent of<br>Total Score | Data Source | Years of Data Used |
|---------------------------------|---------------------------------------|---------------------------|-------------|--------------------|
| HEALTH OUTCOMES                 |                                       |                           |             |                    |
| Mortality                       | Years of Potential Life Lost          | 50                        | WISH        | 2004-2006          |
| Morbidity                       | General Health Status                 | 50                        | BRFSS, FHS  | 2001-2007,         |
|                                 |                                       |                           |             | 2000-2006          |
| HEALTH DETERMINANTS             | -                                     |                           |             |                    |
| HEALTH CARE                     | -                                     | 10                        |             |                    |
| Access to Care                  | No Health Insurance                   | 1.67                      | FHS         | 2000-2006          |
|                                 | Did Not Receive Needed Health Care    | 1.67                      | FHS         | 2000-2006          |
|                                 | No Recent Dentist Visit               | 1.67                      | FHS         | 2000-2006          |
| Quality of Care                 | Poor Diabetic Care                    | 1.67                      | Metastar    | 2005-2007          |
|                                 | No Biennial Mammography               | 1.67                      | Metastar    | 2005-2007          |
|                                 | Inpatient Quality of Care             | 1.67                      | US DHHS     | 2006-2007          |
| HEALTH BEHAVIORS                |                                       | 40                        |             |                    |
| Tobacco                         | Cigarette Smoking                     | 6                         | BRFSS       | 2001-2007          |
|                                 | Smoking During Pregnancy              | 6                         | WISH        | 2002-2005          |
| Diet and Exercise               | Physical Inactivity                   | 4                         | BRFSS       | 2003, 2005, 2007   |
|                                 | Obesity                               | 6                         | BRFSS       | 2001-2007          |
|                                 | Less Than 5 a Day                     | 3                         | BRFSS       | 2001-2005, 2007    |
| Alcohol Use                     | Binge Drinking                        | 10                        | BRFSS       | 2001-2007          |
|                                 | Motor Vehicle Crash Occupancy         | 0.5                       | CODES       | 2003-2005          |
|                                 | MV Crash-Related ER Visits (On-Road)  | 0.5                       | WISH        | 2004-2006          |
|                                 | MV Crash-Related ER Visits (Off-Road) | 0.5                       | WISH        | 2004-2006          |
| High Risk Sexual Behavior       | Teen Birth Rate                       | 1                         | WISH        | 2003-2006          |
|                                 | Sexually Transmitted Disease          | 1                         | DHS         | 2003-2006          |
| Violence                        | Violent Crime                         | 1.5                       | OJA         | 2003-2006          |
| SOCIOECONOMIC FACTORS           |                                       | 40                        |             |                    |
| Education                       | High School Noncompletion             | 6.67                      | DPI         | 2006-2007          |
|                                 | No High School Diploma                | 6.67                      | Census      | 2000               |
| Income                          | Unemployment Rate                     | 6.67                      | DWD         | 2007               |
|                                 | Children in Poverty                   | 6.67                      | SAIPE       | 2005               |
| Social Disruption               | Divorce                               | 6.67                      | Census      | 2000               |
|                                 | Single Parent Households              | 6.67                      | Census      | 2000               |
| PHYSICAL ENVIRONMENT            |                                       | 10                        | EDA DAID    |                    |
| Air Quality                     | Air Quality Risk                      | 3.33                      | EPA, DNR    | 1999, 2005-2007    |
| Water Quality Built Environment | Nitrate Levels in Water               | 3.33                      | DNR         | 2006-2007          |
| Dunt Environment                | Housing with Increased Lead Risk      | 0.56                      | Census      | 2000               |
|                                 | Lead Poisoned Children                | 0.56                      | DHS         | 2007               |
|                                 | Radon Risk                            | 1.11                      | DHS         | 2006               |
|                                 | Method of Commuting: Driving Alone    | 1.11                      | Census      | 2000               |