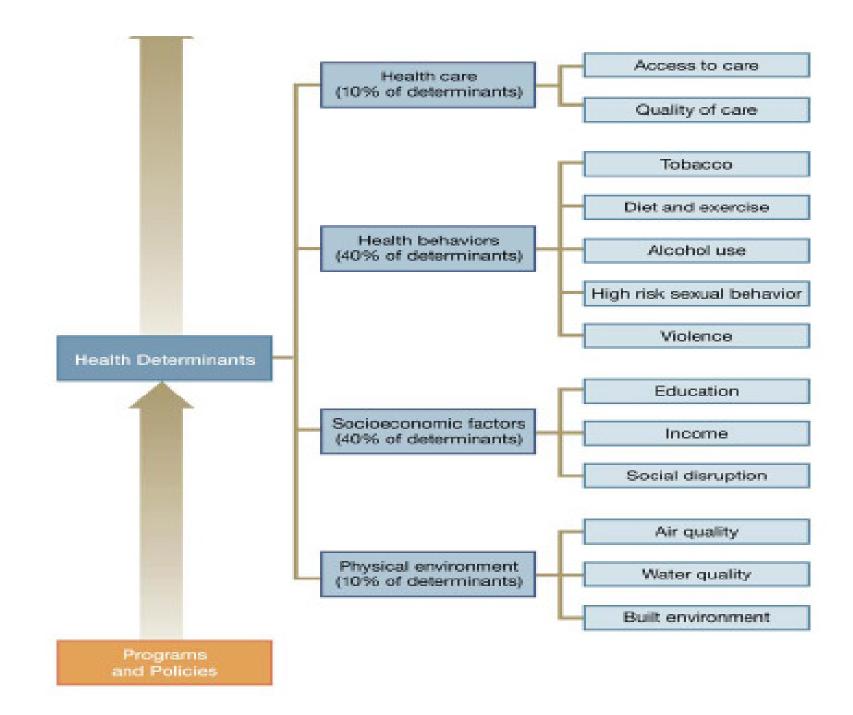

#### STRUCTURE OF THE RANKINGS

| COMPONENT<br>Category           | Measure                               | Percent of<br>Total Score | Data Source | Years of Data Used |
|---------------------------------|---------------------------------------|---------------------------|-------------|--------------------|
| HEALTH OUTCOMES                 |                                       |                           |             |                    |
| Mortality                       | Years of Potential Life Lost          | 50                        | WISH        | 2004-2006          |
| Morbidity                       | General Health Status                 | 50                        | BRFSS, FHS  | 2001-2007,         |
|                                 |                                       |                           |             | 2000-2006          |
| HEALTH DETERMINANTS             | -                                     |                           |             |                    |
| HEALTH CARE                     | -                                     | 10                        |             |                    |
| Access to Care                  | No Health Insurance                   | 1.67                      | FHS         | 2000-2006          |
|                                 | Did Not Receive Needed Health Care    | 1.67                      | FHS         | 2000-2006          |
|                                 | No Recent Dentist Visit               | 1.67                      | FHS         | 2000-2006          |
| Quality of Care                 | Poor Diabetic Care                    | 1.67                      | Metastar    | 2005-2007          |
|                                 | No Biennial Mammography               | 1.67                      | Metastar    | 2005-2007          |
|                                 | Inpatient Quality of Care             | 1.67                      | US DHHS     | 2006-2007          |
| HEALTH BEHAVIORS                |                                       | 40                        |             |                    |
| Tobacco                         | Cigarette Smoking                     | 6                         | BRFSS       | 2001-2007          |
|                                 | Smoking During Pregnancy              | 6                         | WISH        | 2002-2005          |
| Diet and Exercise               | Physical Inactivity                   | 4                         | BRFSS       | 2003, 2005, 2007   |
|                                 | Obesity                               | 6                         | BRFSS       | 2001-2007          |
|                                 | Less Than 5 a Day                     | 3                         | BRFSS       | 2001-2005, 2007    |
| Alcohol Use                     | Binge Drinking                        | 10                        | BRFSS       | 2001-2007          |
|                                 | Motor Vehicle Crash Occupancy         | 0.5                       | CODES       | 2003-2005          |
|                                 | MV Crash-Related ER Visits (On-Road)  | 0.5                       | WISH        | 2004-2006          |
|                                 | MV Crash-Related ER Visits (Off-Road) | 0.5                       | WISH        | 2004-2006          |
| High Risk Sexual Behavior       | Teen Birth Rate                       | 1                         | WISH        | 2003-2006          |
|                                 | Sexually Transmitted Disease          | 1                         | DHS         | 2003-2006          |
| Violence                        | Violent Crime                         | 1.5                       | OJA         | 2003-2006          |
| SOCIOECONOMIC FACTORS           |                                       | 40                        |             |                    |
| Education                       | High School Noncompletion             | 6.67                      | DPI         | 2006-2007          |
|                                 | No High School Diploma                | 6.67                      | Census      | 2000               |
| Income                          | Unemployment Rate                     | 6.67                      | DWD         | 2007               |
|                                 | Children in Poverty                   | 6.67                      | SAIPE       | 2005               |
| Social Disruption               | Divorce                               | 6.67                      | Census      | 2000               |
|                                 | Single Parent Households              | 6.67                      | Census      | 2000               |
| PHYSICAL ENVIRONMENT            |                                       | 10                        | EDA DAID    |                    |
| Air Quality                     | Air Quality Risk                      | 3.33                      | EPA, DNR    | 1999, 2005-2007    |
| Water Quality Built Environment | Nitrate Levels in Water               | 3.33                      | DNR         | 2006-2007          |
| Dunt Environment                | Housing with Increased Lead Risk      | 0.56                      | Census      | 2000               |
|                                 | Lead Poisoned Children                | 0.56                      | DHS         | 2007               |
|                                 | Radon Risk                            | 1.11                      | DHS         | 2006               |
|                                 | Method of Commuting: Driving Alone    | 1.11                      | Census      | 2000               |