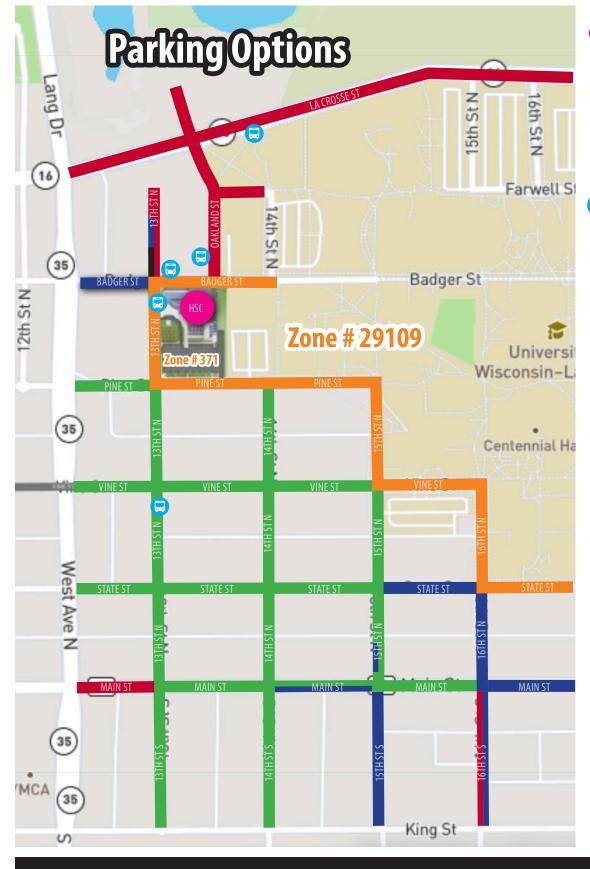

## Health Science Center (HSC) 1300 Badger Street, La Crosse 54601

HSC Health Science Center – Pay for parking using the Passport Parking app (\$1 per hour, plus transaction fee). Paid parking is in effect 7:00 a.m. - 7:00 p.m., Monday through Friday. There is no enforcement on Saturday or Sunday during the day. Zone #: 371

**City Mobile App Zone** – Pay for parking using the ParkMobile app (\$1 per hour, plus transaction fee). Paid parking will be in effect 8:00 a.m. - 6:00 p.m., Monday through Friday. **Zone #: 29109** 

**City Two Hour Parking** – In any area where free parking on the street is restricted by time and signs, a vehicle is permitted to park for free within a single block face one time per calendar day. If a vehicle moves, it cannot return to the same single block face until the next calendar day. Vehicles parked in excess of the restricted period/times shall be considered to have continuously parked, and shall be subject to a citation.

**No Parking** – No Parking is allowed on La Crosse Street or Oakland Street.

**Open Parking (12 hr)** – Note areas where part of block is 2 hr, part is open.

**15 minute Loading Zone** – (13th & Badger)